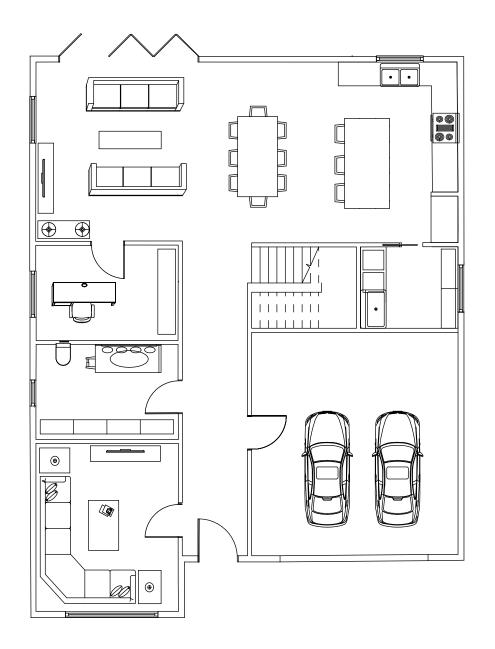

DRAWING

FIRST FLOOR PLAN

DRAWING NUMBER

DWG - FP - 001

SCALE

1/8" = 1'

DATE

TOWN HOUSE, KS CITY

CLIENTS NAME

MR. J. DOE

PROJECT ADDRESS

16304 SWITZER, KS CITY, KS 66085 T

NOTES

CONSULTATION WITH A STRUCTRUAL ENGINEER WILL NEED TO BE TAKEN PRIOR TO COMMENCEMENT OF ANY WORK

DRAWING

FIRST FLOOR PLAN

DRAWING NUMBER

DWG - FP - 001

SCALE

1/8" = 1'

DATE

TOWN HOUSE, KS CITY

CLIENTS NAME

MR. J. DOE

PROJECT ADDRESS

16304 SWITZER, KS CITY, KS 66085 T

NOTES

CONSULTATION WITH A STRUCTRUAL ENGINEER WILL NEED TO BE TAKEN PRIOR TO COMMENCEMENT OF ANY WORK

DRAWING

FIRST FLOOR PLAN

DRAWING NUMBER

DWG - FP - 001

SCALE

1/8" = 1'

DATE

TOWN HOUSE, KS CITY

CLIENTS NAME

MR. J. DOE

PROJECT ADDRESS

16304 SWITZER, KS CITY, KS 66085 T

NOTES

CONSULTATION WITH A STRUCTRUAL ENGINEER WILL NEED TO BE TAKEN PRIOR TO COMMENCEMENT OF ANY WORK

DRAWING

FIRST FLOOR PLAN

DRAWING NUMBER

DWG - FP - 001

SCALE

1/8" = 1'

DATE

TOWN HOUSE, KS CITY

CLIENTS NAME

MR. J. DOE

PROJECT ADDRESS

16304 SWITZER, KS CITY, KS 66085 T

NOTES

CONSULTATION WITH A STRUCTRUAL ENGINEER WILL NEED TO BE TAKEN PRIOR TO COMMENCEMENT OF ANY WORK

SCALE

1/8" = 1'

DATE