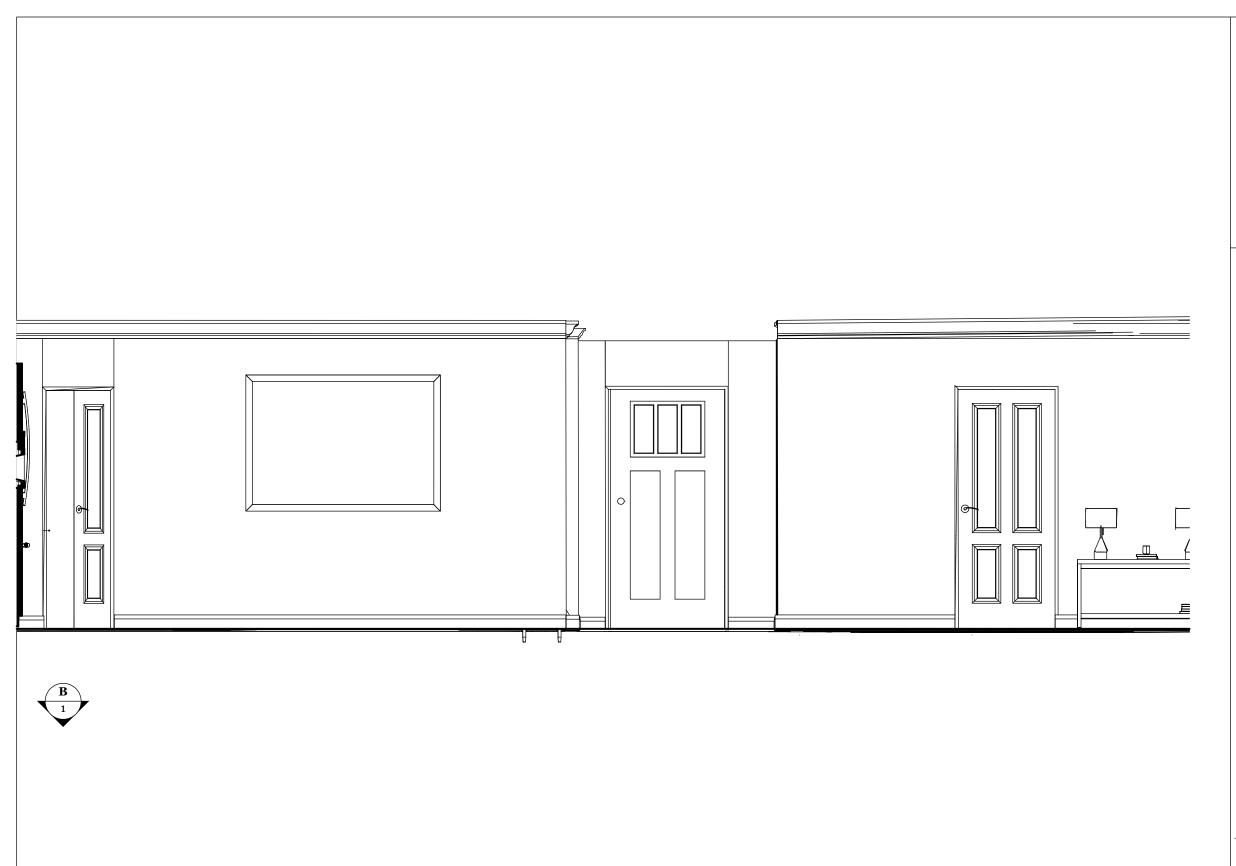

DRAWING

FIRST FLOOR PLAN

DRAWING NUMBER

DWG - FP - 001

SCALE

1/8" = 1'

DATE

TOWN HOUSE, KS CITY

CLIENTS NAME

MR. J. DOE

PROJECT ADDRESS

16304 SWITZER, KS CITY, KS 66085 T

NOTES

CONSULTATION WITH A STRUCTRUAL ENGINEER WILL NEED TO BE TAKEN PRIOR TO COMMENCEMENT OF ANY WORK

DRAWING

FIRST FLOOR PLAN