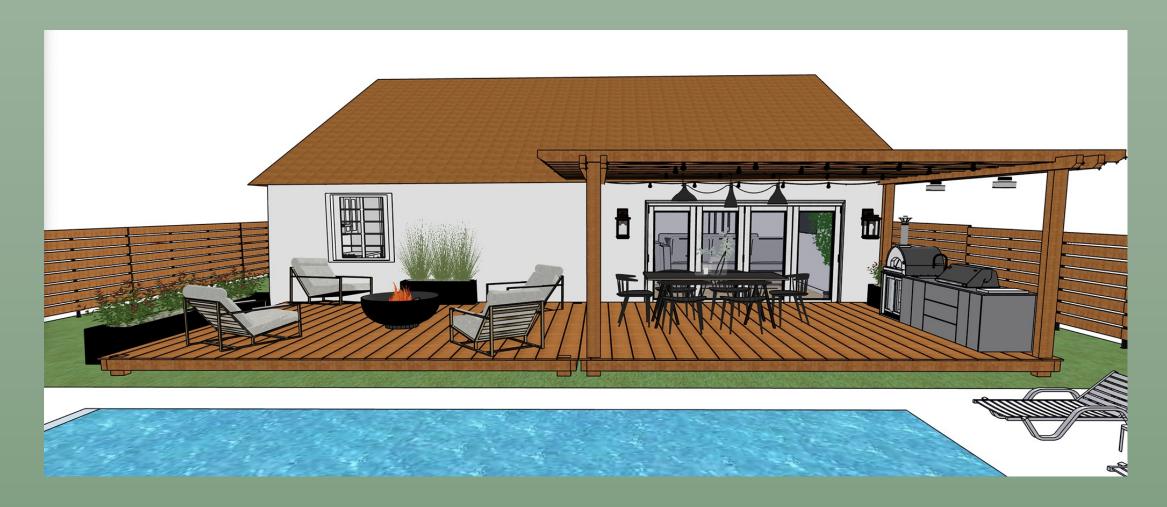

SULTATION WITH A
STRUCTRUALENGINEER
WILL NEED TO BE TAKEN
PRIOR TO COMMENCEMENT
OF ANY WORK.

### **DRAWING**

FIRST FLOOR DRAWING

### **DRAWING NUMBER**

001

### **SCALE**

1/16" = 1'

### **DATE**

05/31/2024

### **PLANTING ZONES**

### 1 ZONE: FRONT YARD

Heritage River Birch Black Planter Boxes Palace Purple Heuchera

### 2 ZONE: PERGOLA KITCHEN & DINING

Black Planter Box Palace Purple Heuchera

### **3 ZONE: DECK FIREPIT**

Black Planter Boxes
Little Kitten Maiden
Grass
Palace Purple Heuchera

**4 ZONE: POOL** 

### **5 ZONE: PLANTING BED**

Carex Evergold
May Night Salvia
Soft Touch Holly Shrub
Heritage River Birch
Oak Tree
Sawtooth Oak Tree
Red Sentinel Maple Tree
Sky Ginkgo Tree



# Perspective Drawing Zone 1 Front Yard



# Perspective Zone 2 Kitchen/Dining & Zone 3 Firepit



# Perspective Drawing Zone 4 Pool Area



# Perspective Drawing Zone 5 Planting Bed



### **Titles & Location Photo Descriptions** Carex Evergold, Japanese From Fast Growing Trees \$36.95 ea. Mature Height: 8-18" & Mature Width: 12-16" Sedge, Carex Hachijoensis Sunlight: Partial Shade The plants are located in the This is an easy-care grass with deep-green foliage with creamy-gold stripes, great for garden borders. backyard planting bed with smaller plants towards the The variegated leaves and low-clumping, spiky growth front and layered to larger adds contrast. ones behind. It's a cool-season grass, so you'll see new growth during the colder months in spring and fall but it will maintain its vibrant color year-round, with coffeecolored flowers in spring.

### **Photo**

### **Titles &