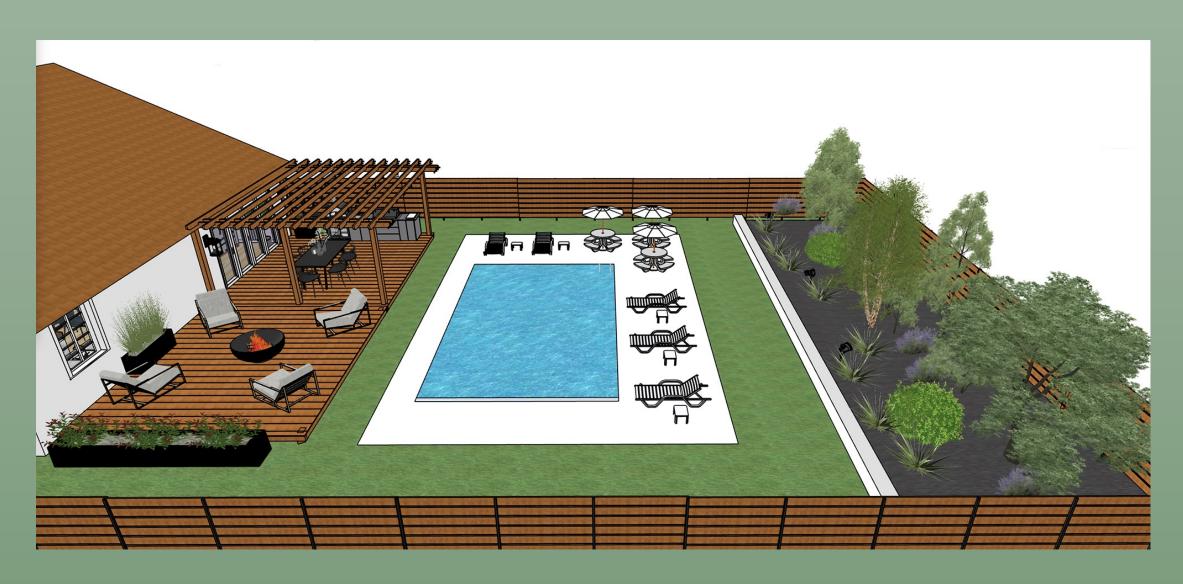

# Perspective Drawing Zone 4 Pool Area

| Photo | Item & Location                                                                                    | Descriptions                                                                                                                  |
|-------|----------------------------------------------------------------------------------------------------|-------------------------------------------------------------------------------------------------------------------------------|
|       | The swimming pool is located in the backyard between the deck and planting bed.                    | Custom swimming pool contractor.                                                                                              |
|       | In the backyard by the pool there will be a table with built in seating.                           | Global Industrial™ 46" Round Picnic Table, Perforated Metal, Black, Model #: T9F262078BK, \$920.00                            |
|       | The umbrella is located in the backyard pool area placed inside of the table with built in chairs. | Pottery Barn: 10' Rectangular Outdoor Patio<br>Umbrella, Rustproof Aluminum Tilt Frame, \$559.00                              |
|       | In the backyard by the pool area, the chaise lounge chairs will be placed.                         | Wayfair: Nautical Chaise Lounge Set by Polywood, 2 chairs, 1 side table, \$767.00, white.  Polywood.com also sells this item. |