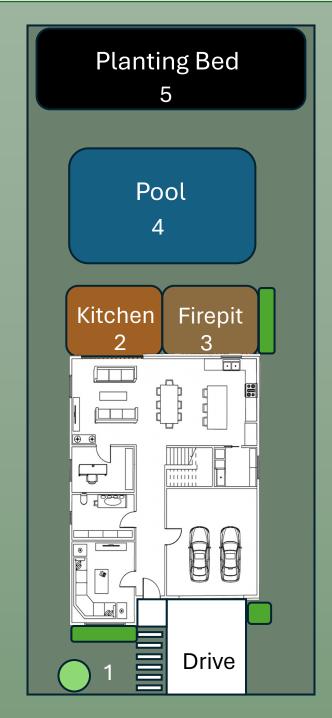

# Spatial Planning Bubble Diagram Options

### **Zone Key**

1 Front Yard

2 Kitchen

3 Firepit

4 Pool

5 Planting Bed