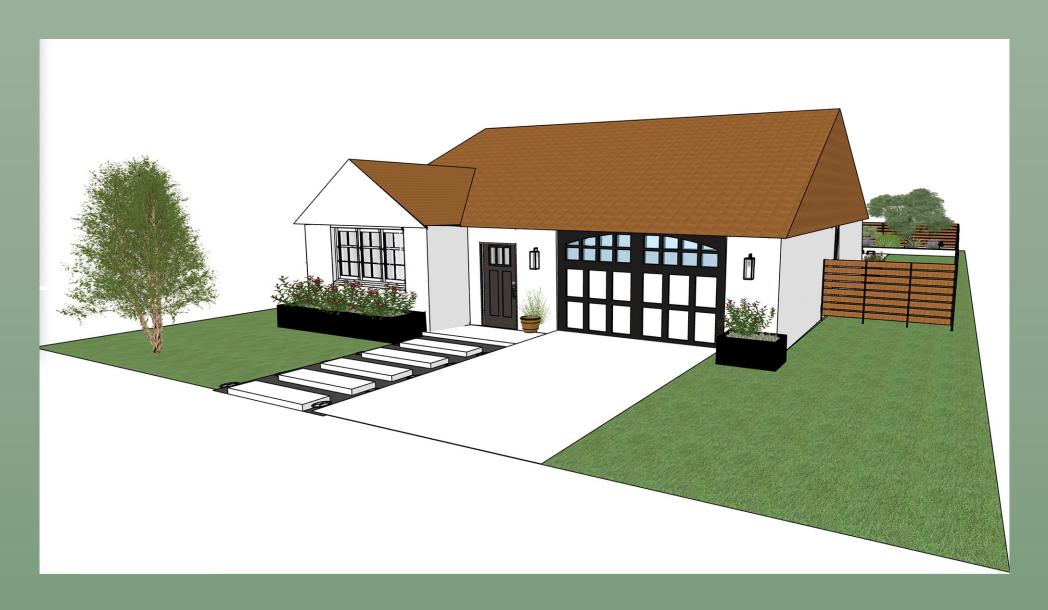

Martin St.,

Overland Park, KS 66805

### **NOTES**

CONSULTATION WITH A
STRUCTRUALENGINEER
WILL NEED TO BE TAKEN
PRIOR TO COMMENCEMENT
OF ANY WORK.

### **DRAWING**

FIRST FLOOR DRAWING

### **DRAWING NUMBER**

001

### **SCALE**

1/16" = 1'

### **DATE**

05/31/2024

### **PLANTING ZONES**

### 1 ZONE: FRONT YARD

Heritage River Birch Black Planter Boxes Palace Purple Heuchera

### 2 ZONE: PERGOLA KITCHEN & DINING

Black Planter Box Palace Purple Heuchera

### **3 ZONE: DECK FIREPIT**

Black Planter Boxes
Little Kitten Maiden
Grass
Palace Purple Heuchera

**4 ZONE: POOL** 

### **5 ZONE: PLANTING BED**

Carex Evergold
May Night Salvia
Soft Touch Holly Shrub
Heritage River Birch
Oak Tree
Sawtooth Oak Tree
Red Sentinel Maple Tree
Sky Ginkgo Tree



# Perspective Drawing Zone 1 Front Yard



# Perspective Zone 2 Kitchen/Dining & Zone 3 Firepit



# Perspective Drawing Zone 4 Pool Area



# Perspective Drawing Zone 5 Planting Bed



### **Titles & Location Photo Descriptions** Carex Evergold, Japanese From Fast Growing Trees \$36.95 ea. Mature Height: 8-18" & Mature Width: 12-16" Sedge, Carex Hachijoensis Sunlight: Partial Shade The plants are located in the This is an easy-care grass with deep-green foliage with creamy-gold stripes, great for garden borders. backyard planting bed with smaller plants towards the The variegated leaves and low-clumping, spiky growth front and layered to larger adds contrast. ones behind. It's a cool-season grass, so you'll see new growth during the colder months in spring and fall but it will maintain its vibrant color year-round, with coffeeco