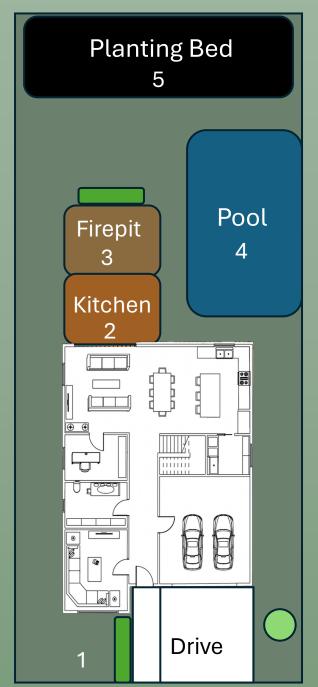

# Spatial Planning Bubble Diagram Options

### **Zone Key**

1 Front Yard

2 Kitchen

3 Firepit

4 Pool

5 Planting Bed