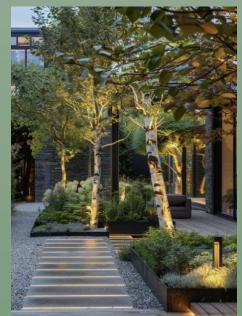

# Perspective Drawing Zone 5 Planting Bed

| Photo                                   | Item & Location                                                                  | Descriptions                                                                                                                                                                                                                        |
|-----------------------------------------|----------------------------------------------------------------------------------|-------------------------------------------------------------------------------------------------------------------------------------------------------------------------------------------------------------------------------------|
|                                         | The outdoor garden solar lights are located in the backyard planting bed.        | Lowe's: Harbor Breeze 60LM Solar Floor Light 0.6-<br>Watt Black Solar LED Flood Light, \$14.98 ea.                                                                                                                                  |
| *************************************** | Concrete garden bed divider in the backyard. Or use a stone wall divider.        | Custom contractor.                                                                                                                                                                                                                  |
|                                         | Outdoor pendant lights will be hung from the pergola over the dining room table. | Lamps Plus: Vantage 1-Light Black Pendant with with Black Metal Shade, \$79.20 Lamps Plus: Vantage 1-Light Black Pendant with Black Metal Shade, \$108.00 Lamps Plus: Capital Lighting Alden 1 Light Pendant, Matte Black, \$110.40 |