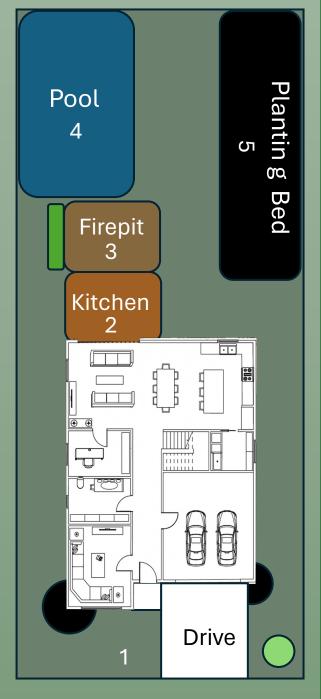

# Spatial Planning Bubble Diagram Options

### **Zone Key**

1 Front Yard

2 Kitchen

3 Firepit

4 Pool

5 Planting Bed