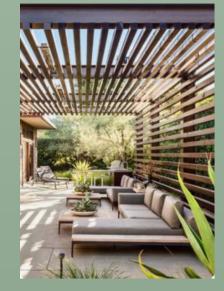

# Perspective Zone 2 Kitchen/Dining & Zone 3 Firepit

| Photo | Item & Location                                                                       | Descriptions                                                                                                                                                                             |
|-------|---------------------------------------------------------------------------------------|------------------------------------------------------------------------------------------------------------------------------------------------------------------------------------------|
|       | Under the pergola is an outdoor kitchen with a pizza oven, gas grill, and countertop. | Sam's Club: Thor Kitchen 4-Piece Modular Outdoor<br>Kitchen Island, \$2,799.00                                                                                                           |
|       | The dining room is located under the pergola by the kitchen.                          | Pottery Barn: Malibu Metal Extending Black Dining Table + Chair Dining Set, \$1,999.00. Extra chairs \$499.00 ea.                                                                        |
|       | On the open deck area, a gas firepit will be added.                                   | Build With Ferguson: Real Flame Riverside 36 Inch<br>Wide 50,000 BTU Freestanding Liquid Propane Free /<br>Natural Gas Round Bowl Fire Pit with Lava Rocks<br>Model:C539LP-SHL, \$677.81 |
|       | Four swivel chairs are located around the firepit on the open deck in the backyard    | Polywood.com: Vineyard Deep Seating Swivel Chair, \$629.00, black frame, natural linen cushions.                                                                                         |