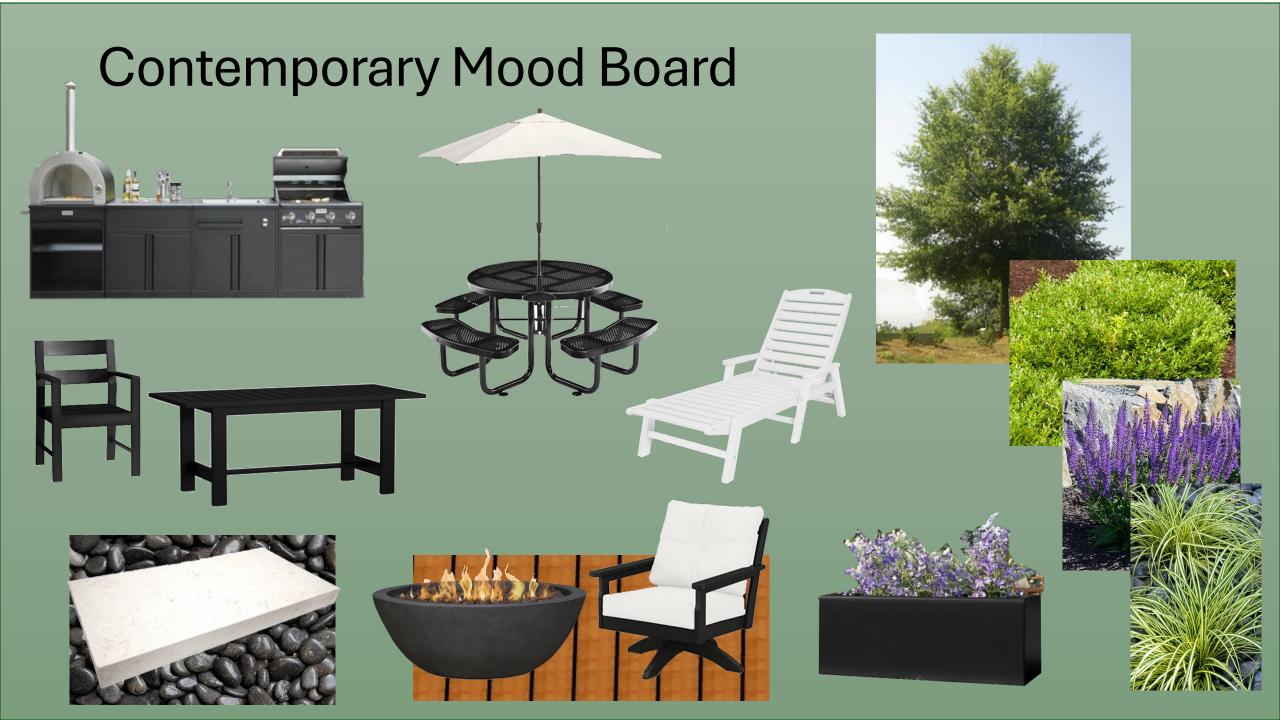

# Plant Styling & Landscape Design

Contemporary Design Plan



Janet Holland
https://www.interiordesignbyholland.com

flatlandholland@yahoo.com



# Contents

| 1     | Cover Page                      |  |
|-------|---------------------------------|--|
| 2     | Contents Page                   |  |
| 3     | Contemporary Design Style       |  |
| 4     | Mood Board                      |  |
| 5     | Spatial Planning Bubble Diagram |  |
| 6     | Landscape Floor Plan            |  |
| 7-10  | Perspective Drawings            |  |
| 11-19 | Planting Scheme                 |  |
| 20-24 | Hardscaping Material Scheme     |  |

# Contemporary Design Style



















# Spatial Planning Bubble Diagram Options

### **Zone Key**

1 Front Yard

2 Kitchen

3 Firepit

4 Pool

5 Planting Bed









## Contemporary Landscape Design

### **PROJECT NAME**

Single Family Home

### **CLIENTS NAME**

Mr. & Mrs. Smith

### **PROJECT ADDRESS**

16304 Martin St.,

Overland Park, KS 66805

### **NOTES**

CONSULTATION WITH A
STRUCTRUALENGINEER
WILL NEED TO BE TAKEN
PRIOR TO COMMENCEMENT
OF ANY WORK.

### **DRAWING**

FIRST FLOOR DRAWING

### **DRAWING NUMBER**

001

### **SCALE**

1/16" = 1'

### **DATE**

05/31/2024

### **PLANTING ZONES**

### 1 ZONE: FRONT YARD

Heritage River Birch Black Planter Boxes Palace Purple Heuchera

### 2 ZONE: PERGOLA KITCHEN & DINING

Black Planter Box Palace Purple Heuchera

### **3 ZONE: DECK FIREPIT**

Black Planter Boxes
Little Ki