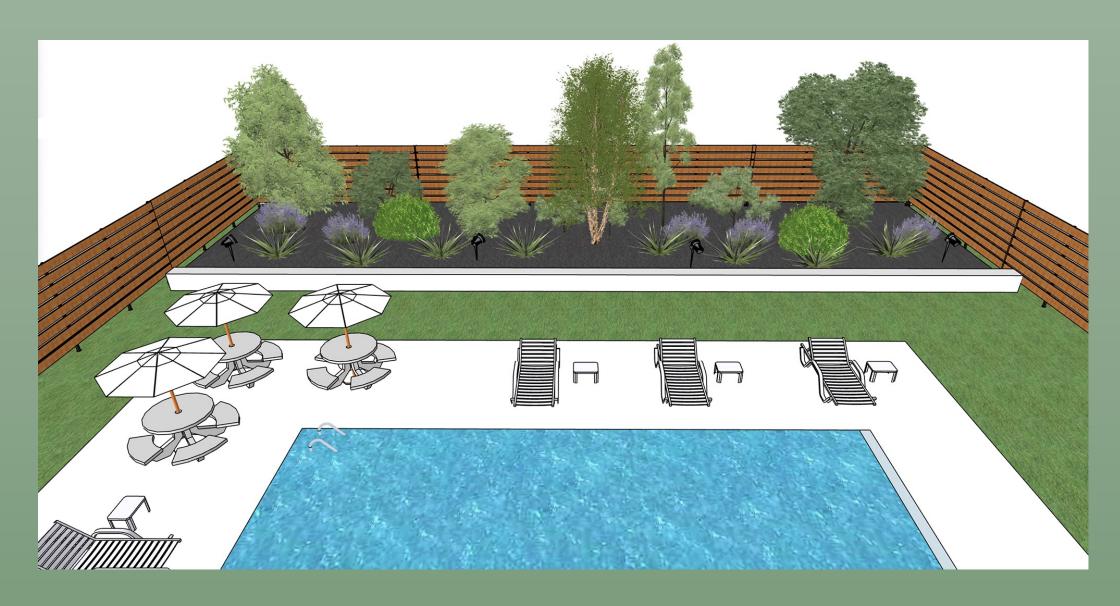

# Perspective Drawing Zone 5 Planting Bed

| Photo | Item & Location                                                                                    | Descriptions                                                                                                                  |
|-------|----------------------------------------------------------------------------------------------------|-------------------------------------------------------------------------------------------------------------------------------|
|       | The swimming pool is located in the backyard between the deck and planting bed.                    | Custom swimming pool contractor.                                                                                              |
|       | In the backyard by the pool there will be a table with built in seating.                           | Global Industrial™ 46" Round Picnic Table, Perforated Metal, Black, Model #: T9F262078BK, \$920.00                            |
|       | The umbrella is located in the backyard pool area placed inside of the table with built in chairs. | Pottery Barn: 10' Rectangular Outdoor Patio<br>Umbrella, Rustproof Aluminum Tilt Frame, \$559.00                              |
|       | In the backyard by the pool area, the chaise lounge chairs will be placed.                         | Wayfair: Nautical Chaise Lounge Set by Polywood, 2 chairs, 1 side table, \$767.00, white.  Polywood.com also sells this item. |

| Photo                                   | Item & Location                                                                  | Descriptions                                                                                                                                                                                                                        |
|-----------------------------------------|----------------------------------------------------------------------------------|-------------------------------------------------------------------------------------------------------------------------------------------------------------------------------------------------------------------------------------|
|                                         | The outdoor garden solar lights are located in the backyard planting bed.        | Lowe's: Harbor Breeze 60LM Solar Floor Light 0.6-<br>Watt Black Solar LED Flood Light, \$14.98 ea.                                                                                                                                  |
| *************************************** | Concrete garden bed divider in the backyard. Or use a stone wall divider.        | Custom contractor.                                                                                                                                                                                                                  |
|                                         | Outdoor pendant lights will be hung from the pergola over the dining room table. | Lamps Plus: Vantage 1-Light Black Pendant with with Black Metal Shade, \$79.20 Lamps Plus: Vantage 1-Light Black Pendant with Black Metal Shade, \$108.00 Lamps Plus: Capital Lighting Alden 1 Light Pendant, Matte Black, \$110.40 |