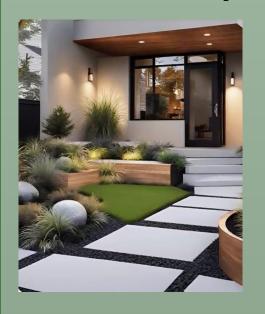

# Perspective Drawing Zone 1 Front Yard

### **Item & Location Photo Descriptions** One planter box is in the front Wayfair: Cogburn Handmade Planter Box, H20 x W48 x D18 \$450.00, or custom built for less. yard under the three-panel window, and one is on the right side of the garage. Wayfair: Eastvale Handmade Planter Box, H16" x 16" In the backyard one is x 16", \$69.99 located on the open deck by the firepit and another one to Yakisugi (shou sugi ban) burning the wood planters to the side of the open deck. get the black surface and make the wood more durable. White pavers out of concrete Amazon: Midwest Hearth Natural Decorative Polished or stone will be added to the Black Pebbles 3/8" Gravel Size (10-lb Bag) \$26.95 front entry of the home. Between the pavers are small Concrete paver made by the contractor. black gravel rocks. Wayfair: L 24" x W 12" Limestone Pool Coping, by MSI, \$109.99