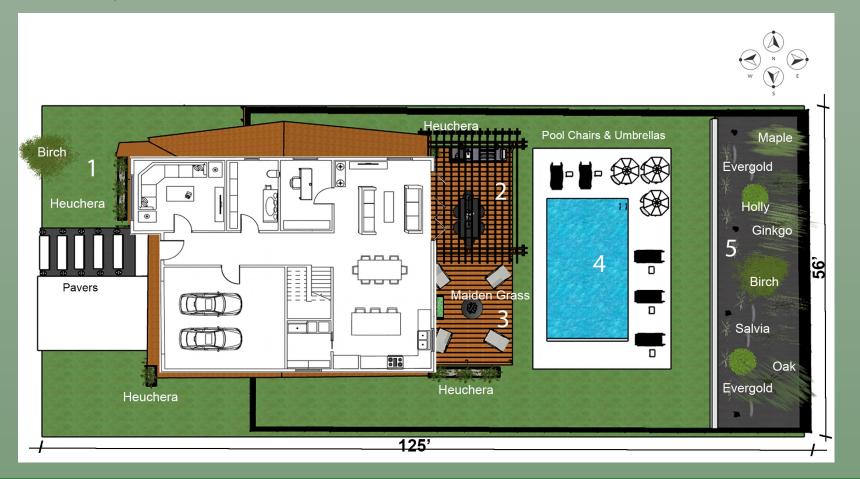

### **PLANTING ZONES**

### 1 ZONE: FRONT YARD

Heritage River Birch Black Planter Boxes Palace Purple Heuchera

### 2 ZONE: PERGOLA KITCHEN & DINING

Black Planter Box Palace Purple Heuchera

### **3 ZONE: DECK FIREPIT**

Black Planter Boxes
Little Kitten Maiden
Grass
Palace Purple Heuchera

**4 ZONE: POOL** 

### **5 ZONE: PLANTING BED**

Carex Evergold
May Night Salvia
Soft Touch Holly Shrub
Heritage River Birch
Oak Tree
Sawtooth Oak Tree
Red Sentinel Maple Tree
Sky Ginkgo Tree