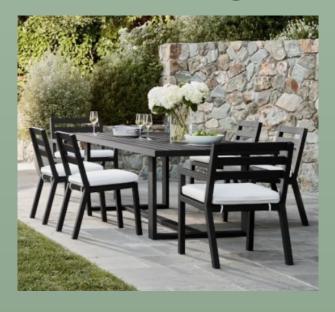

| Photo | Item & Location                                                                       | Descriptions                                                                                                                                                                             |
|-------|---------------------------------------------------------------------------------------|------------------------------------------------------------------------------------------------------------------------------------------------------------------------------------------|
|       | Under the pergola is an outdoor kitchen with a pizza oven, gas grill, and countertop. | Sam's Club: Thor Kitchen 4-Piece Modular Outdoor<br>Kitchen Island, \$2,799.00                                                                                                           |
|       | The dining room is located under the pergola by the kitchen.                          | Pottery Barn: Malibu Metal Extending Black Dining Table + Chair Dining Set, \$1,999.00. Extra chairs \$499.00 ea.                                                                        |
|       | On the open deck area, a gas firepit will be added.                                   | Build With Ferguson: Real Flame Riverside 36 Inch<br>Wide 50,000 BTU Freestanding Liquid Propane Free /<br>Natural Gas Round Bowl Fire Pit with Lava Rocks<br>Model:C539LP-SHL, \$677.81 |
|       | Four swivel chairs are located around the firepit on the open deck in the backyard    | Polywood.com: Vineyard Deep Seating Swivel Chair, \$629.00, black frame, natural linen cushions.                                                                                         |