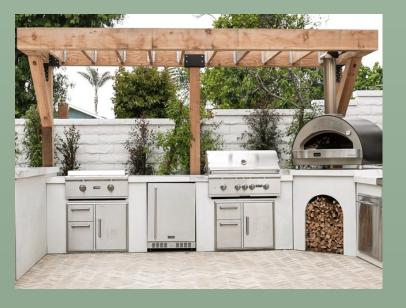

| Photo | Item & Location                                                                       | Descriptions                                                                                                                                                                             |
|-------|---------------------------------------------------------------------------------------|------------------------------------------------------------------------------------------------------------------------------------------------------------------------------------------|
|       | Under the pergola is an outdoor kitchen with a pizza oven, gas grill, and countertop. | Sam's Club: Thor Kitchen 4-Piece Modular Outdoor<br>Kitchen Island, \$2,799.00                                                                                                           |
|       | The dining room is located under the pergola by the kitchen.                          | Pottery Barn: Malibu Metal Extending Black Dining Table + Chair Dining Set, \$1,999.00. Extra chairs \$499.00 ea.                                                                        |
|       | On the open deck area, a gas firepit will be added.                                   | Build With Ferguson: Real Flame Riverside 36 Inch<br>Wide 50,000 BTU Freestanding Liquid Propane Free /<br>Natural Gas Round Bowl Fire Pit with Lava Rocks<br>Model:C539LP-SHL, \$677.81 |
|       | Four swivel chairs are located around the firepit on the open deck in the backyard    | Polywood.com: Vineyard Deep Seating Swivel Chair, \$629.00, black frame, natural linen cushions.                                                                                         |